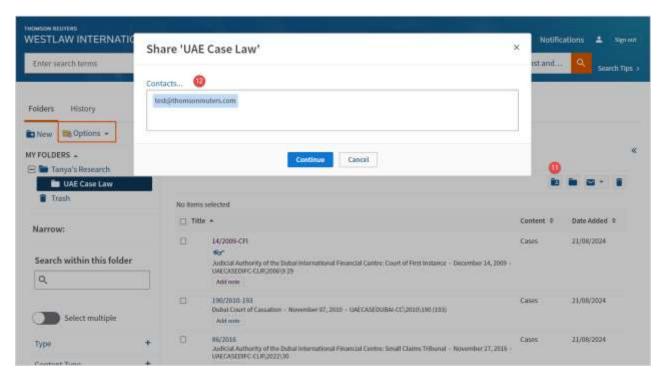

- 11. To share a subfolder, select the Share icon on the right or from the drop-down under the options tab.
- 12. Add in an email address or several email addresses to share a subfolder.

13. An email invitation will be sent on your behalf. Click onto the contacts options to view contact information or add groups.